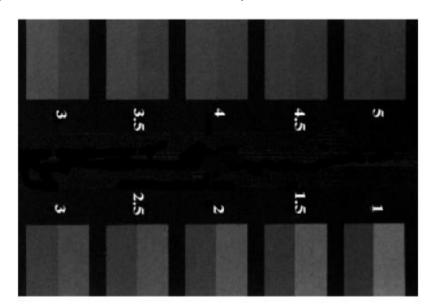

On this scale, 5 indicates that next to no color was lost, and 1 indicates that most color was lost.

26123-12-11-2020

#### Results:

| Average Gray Scale Color Change Rating |     |     |  |  |  |
|----------------------------------------|-----|-----|--|--|--|
| Fabric                                 | wet | dry |  |  |  |
| Black Rayon                            | 5.0 | 5.0 |  |  |  |
| White Rayon                            | 2.5 | 5.0 |  |  |  |
| Polished Cotton                        |     | 5.0 |  |  |  |
| Silk                                   | 4.0 | 5.0 |  |  |  |

### Conclusion:

Under the conditions of this test Wrinkle Releaser was observed on:

- Black Rayon to result in no color change when wet and no color change when dry.
- White Rayon to result in moderate color change when wet and no color change when dry.
- Polished Cotton to result in neglible color change when wet and no color change when dry.
- Silk to result in slight color change when wet and no color change when dry.